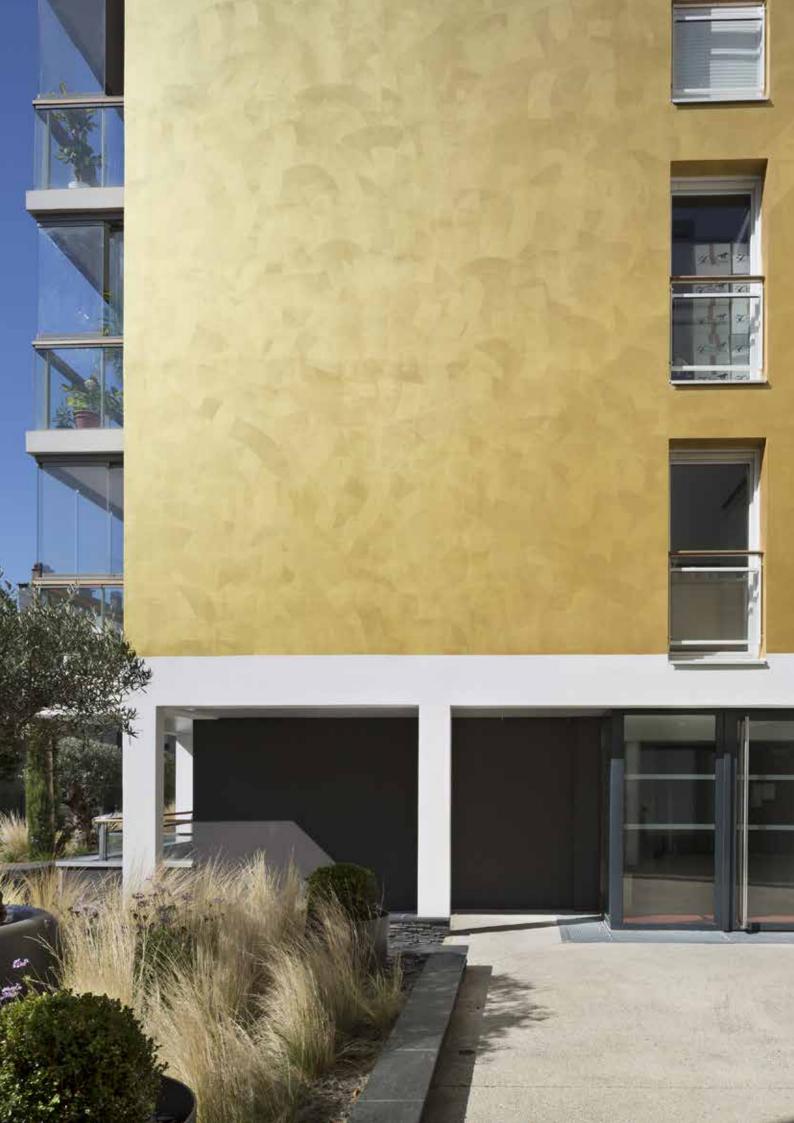

#### WALLS THAT LIVE

The possibilities that open up to the creative designer are almost unlimited. A monochrome colour selection emphasises the materiality and substance of the surface. An impressive depth effect can be achieved with multi-coloured designs. The transparency of the sol-silicate KEIM Design-Lasur can be subtly controlled — everything is possible, from opaque to highly transparent finishes.

#### KEIM DESIGN-LASUR – BESPOKE DESIGNS

Colourwash designs are used for high-class restoration in the field of historic preservation and are also ideal for use in modern architecture. Both exterior and interior walls can be accentuated and refined in a very special way.

### COLOUR INSPIRATION FOR INTERIOR AND EXTERIOR

There are no limits to the variety of colours and combinations available for creating vibrant walls. KEIM Design-Lasur can be tinted with a wide range of monochrome colour shades. The additional extended colour range of metallic shades also enables the creation of unique effects. Discover the magic of KEIM Design-Lasur colourwashes!