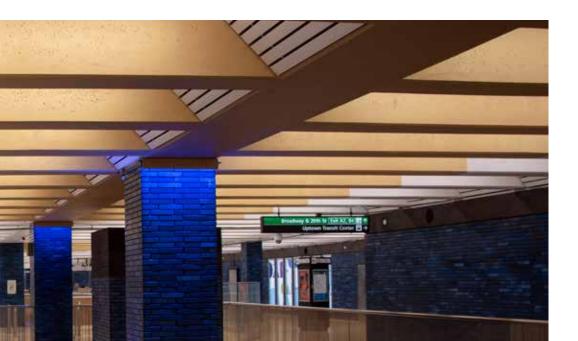

#### **PURE FASCINATION**

Surfaces decorated using the colourwash technique inspire with their truly vivid character. Whether shimmering or vibrating, whether subtly simple or spectacularly complex — their visual effect is fascinating.

### A WIDE VARIETY OF APPLICATION TECHNIQUES

Calligraphy, illusion painting or ornamentation — the experimental use of various application techniques using brushes, sponges or cloths enables the creation of a diverse range of textures and effects. By using different degrees of transparency of KEIM Design-Lasur, several layers can be overlaid to create depth, luminosity and complex colour shades.

#### WALLS THAT LIVE

The possibilities that open up to the creative designer are almost unlimited. A monochrome colour selection emphasises the materiality and substance of the surface. An impressive depth effect can be achieved with multi-coloured designs. The transparency of the sol-silicate KEIM Design-Lasur can be subtly controlled — everything is possible, from opaque to highly transparent finishes.