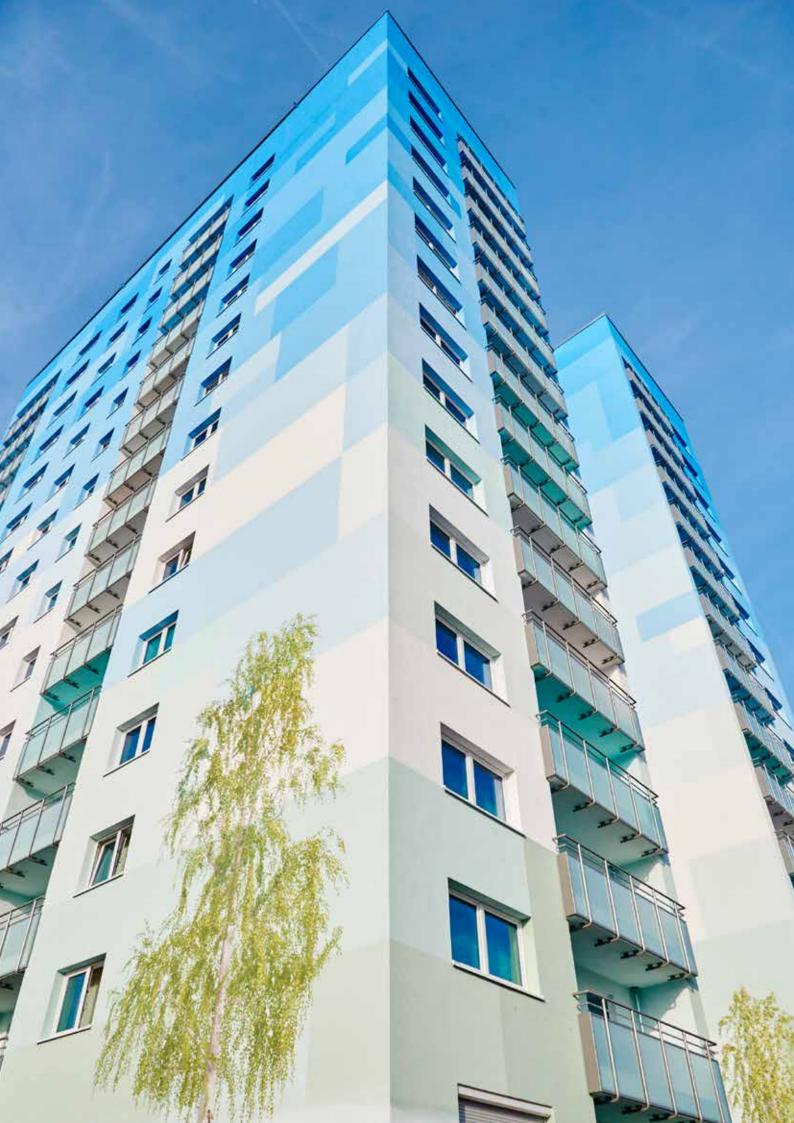

#### KEIM DESIGN-LASUR – BESPOKE DESIGNS

Colourwash designs are used for high-class restoration in the field of historic preservation and are also ideal for use in modern architecture. Both exterior and interior walls can be accentuated and refined in a very special way.

### COLOUR INSPIRATION FOR INTERIOR AND EXTERIOR

There are no limits to the variety of colours and combinations available for creating vibrant walls. KEIM Design-Lasur can be tinted with a wide range of monochrome colour shades. The additional extended colour range of metallic shades also enables the creation of unique effects. Discover the magic of KEIM Design-Lasur colourwashes!