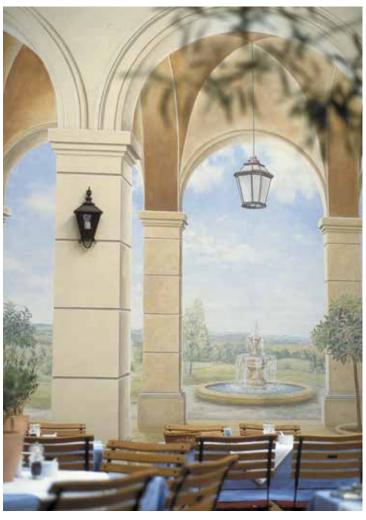

### A WIDE VARIETY OF APPLICATION TECHNIQUES

Calligraphy, illusion painting or ornamentation — the experimental use of various application techniques using brushes, sponges or cloths enables the creation of a diverse range of textures and effects. By using different degrees of transparency of KEIM Design-Lasur, several layers can be overlaid to create depth, luminosity and complex colour shades.

#### WALLS THAT LIVE

The possibilities that open up to the creative designer are almost unlimited. A monochrome colour selection emphasises the materiality and substance of the surface. An impressive depth effect can be achieved with multi-coloured designs. The transparency of the sol-silicate KEIM Design-Lasur can be subtly controlled — everything is possible, from opaque to highly transparent finishes.