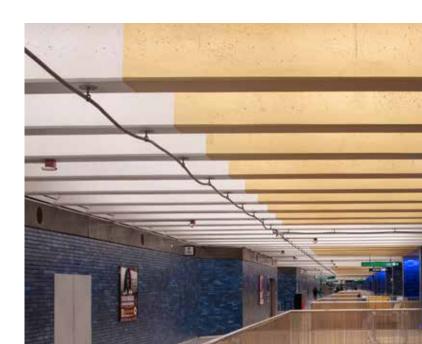

#### **PURE FASCINATION**

Surfaces decorated using the colourwash technique inspire with their truly vivid character. Whether shimmering or vibrating, whether subtly simple or spectacularly complex — their visual effect is fascinating.

### A WIDE VARIETY OF APPLICATION TECHNIQUES

Calligraphy, illusion painting or ornamentation — the experimental use of various application techniques using brushes, sponges or cloths enables the creation of a diverse range of textures and effects. By using different degrees of transparency of KEIM Design-Lasur, several layers can be overlaid to create depth, luminosity and complex colour shades.

#### WALLS THAT LIVE

The possibilities that open up to the creative designer are almost unlimited. A monochrome colour selection emphasises the materiality and substance of the surface. An impressive depth effect can be achieved with multi-coloured designs. The transparency of the sol-silicate KEIM Design-Lasur can be subtly controlled — everything is possible, from opaque to highly transparent finishes.