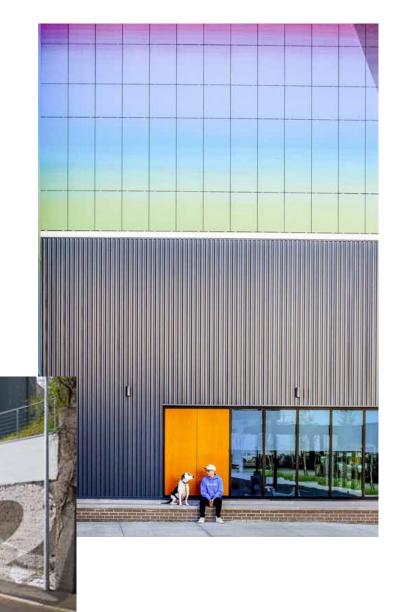

#### WALLS THAT LIVE

The possibilities that open up to the creative designer are almost unlimited. A monochrome colour selection emphasises the materiality and substance of the surface. An impressive depth effect can be achieved with multi-coloured designs. The transparency of the sol-silicate KEIM Design-Lasur can be subtly controlled — everything is possible, from opaque to highly transparent finishes.

### COLOUR INSPIRATION FOR INTERIOR AND EXTERIOR

There are no limits to the variety of colours and combinations available for creating vibrant walls. KEIM Design-Lasur can be tinted with a wide range of monochrome colour shades. The additional extended colour range of metallic shades also enables the creation of unique effects. Discover the magic of KEIM Design-Lasur colourwashes!