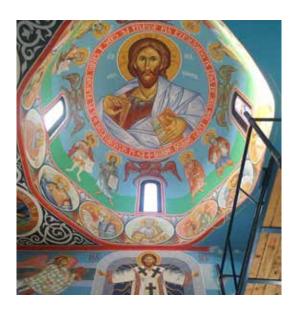

"The aim is to develop a special artistic design for each room and each project that goes beyond decoration and relates to the existing conditions of the project."

Ulrich Allgaier, freelance artist and director of Atelier Allgaier for artistic project designs with KEIM Design-Lasur

#### **ART IN CONSTRUCTION**

Whichever of the many individual creative techniques is used: The matt, elegant character of KEIM Design-Lasur is ideal for creating surfaces with the appearance of a work of art in their own right.

#### KEIM DESIGN-LASUR – BESPOKE DESIGNS

Colourwash designs are used for high-class restoration in the field of historic preservation and are also ideal for use in modern architecture. Both exterior and interior walls can be accentuated and refined in a very special way.