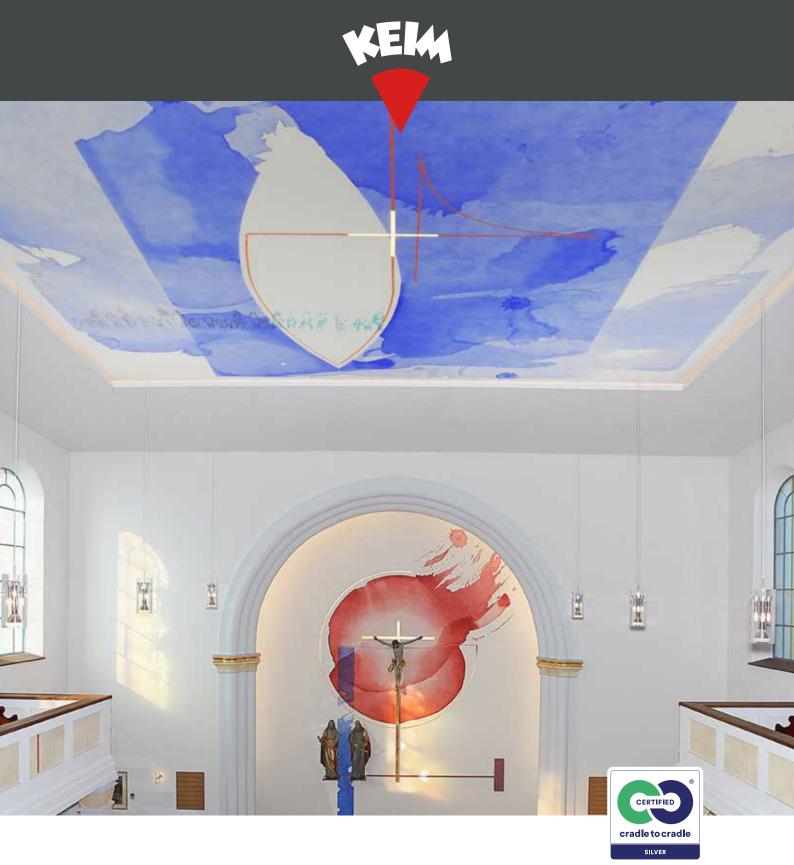

"The aim is to develop a special artistic design for each room and each project that goes beyond decoration and relates to the existing conditions of the project."

Ulrich Allgaier, freelance artist and director of Atelier Allgaier for artistic project designs with KEIM Design-Lasur

#### **ART IN CONSTRUCTION**

Whichever of the many individual creative techniques is used: The matt, elegant character of KEIM Design-Lasur is ideal for creating surfaces with the appearance of a work of art in their own right.

#### KEIM DESIGN-LASUR – BESPOKE DESIGNS

Colourwash designs are used for high-class restoration in the field of historic preservation and are also ideal for use in modern architecture. Both exterior and interior walls can be accentuated and refined in a very special way.